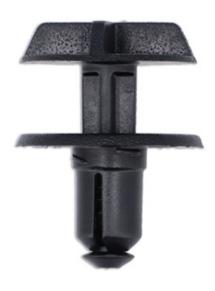

## **Battery Cover & Cowl Panel Clip - for Land Rover 10pc**

A pack of 10 panel trim clips for various Land Rover and Range Rover vehicles. Used in various areas, including scuttle panel access hatches and battery covers.

## **Additional Information**

- Applications include: Freelander 2 (2006 2014); Range Rover Evoque (from 2012); Range Rover (from 2013); Range Rover Sport (from 2014); Discovery Sport (from 2015); Discovery 5 (from 2017); Range Rover Velar (from 2017); New Range Rover Evoque (from 2019); New Defender (from 2019).
- Black plastic clips for Land Rover cowl panels & battery covers.
- · Head Dia: 24.3mm; Length: 13.7mm; to fit hole size: 10mm.
- · Equivalent to Land Rover OEM LR024316.
- Also available as a pack of 50, please see Part No. 34251.